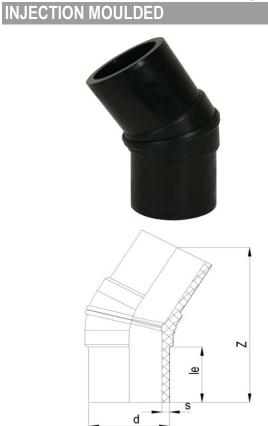

## 60° ELBOW

#### **SPECIFICATION**

Long Spigot Welded Design

Tolerance on diameters and thickness according to the standards. The other dimensions are specialized. Tolerance  $\pm$  5%. NTG PLASTIK reserves all the right to change any information without giving prior notice. The production, distribution and utilization of this document without explicit authorization is prohibited.