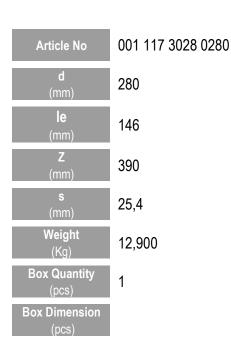

### **IDENTIFICATION OF PRODUCT**

| D(mm)          | 280               |
|----------------|-------------------|
| SDR            | 11                |
| RAW METARIAL   | PE 100            |
| PRESSURE CLASS | 16 Bar Water      |
| TRADEMARK      | NTG               |
| EXECUTION      | Injection Moulded |
| STANDARD       | EN 12201-3        |